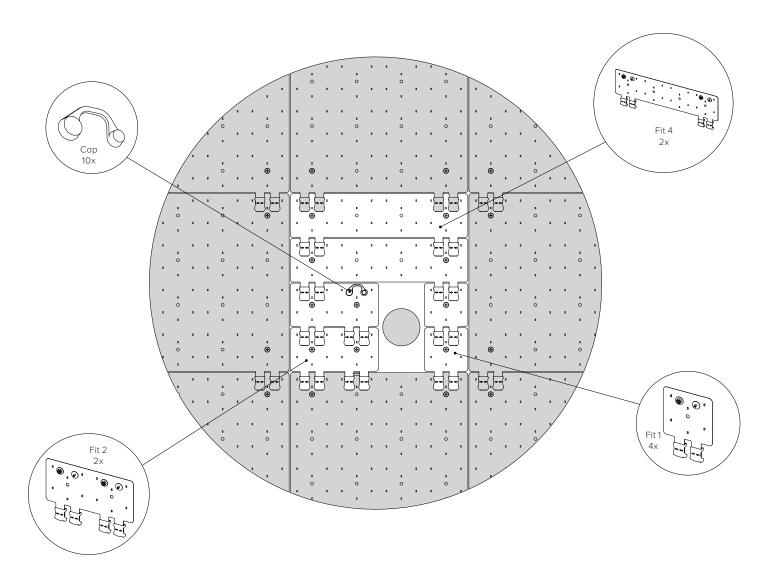

## COOLEDGE TILE EXTERIOR FIT KIT USER GUIDE

The TILE Exterior Fit Kit can be used to address unexpected obstacles encountered on-site.

For detailed instructions, please refer to the EXT-0054 TILE Exterior Installation Manual

**IP65** 

Site Drawing

Actual Site Condition

Choose best arrangement of TILE Exterior Fit segments for the obstacle.

2 Snap first Fit segment and TILE together.

Mount first TILE and Fit segment to surface.

Cap unused connectors.

Repeat steps 2 & 3 for all TILE Exterior Fit segments

Site Drawing

Actual Site Condition

Choose best arrangement of TILE Exterior Fit segments for the obstacle.

2 Snap first Fit segment and TILE together.

Mount first TILE and Fit segment to surface.

Max M5/#10 screw

Repeat steps 2 & 3 for all TILE Exterior Fit segments

Cap unused connectors.