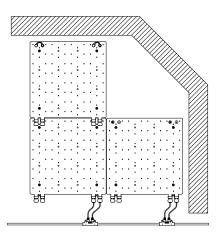

**IP65** 

Site Drawing

Actual Site Condition

Choose best arrangement of TILE Exterior Fit segments for the obstacle.

2 Snap first Fit segment and TILE together.

Mount first TILE and Fit segment to surface.

Cap unused connectors.

Repeat steps 2 & 3 for all TILE Exterior Fit segments

Site Drawing

Actual Site Condition

Choose best arrangement of TILE Exterior Fit segments for the obstacle.

2 Snap first Fit segment and TILE together.

Mount first TILE and Fit segment to surface.

Max M5/#10 screw

Repeat steps 2 & 3 for all TILE Exterior Fit segments

Cap unused connectors.