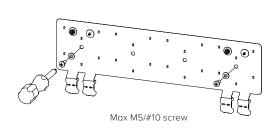

Mount first TILE and Fit segment to surface.

Max M5/#10 screw

Repeat steps 2 & 3 for all TILE Exterior Fit segments

Cap unused connectors.