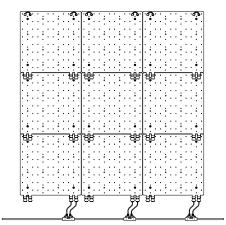

**IP65** 

Site Drawing

Actual Site Condition

Choose best arrangement of TILE Exterior Fit segments for the obstacle.

2 Snap first Fit segment and TILE together.

Mount first TILE and Fit segment to surface.

Cap unused connectors.

Repeat steps 2 & 3 for all TILE Exterior Fit segments

Site Drawing

Actual Site Condition

Choose best arrangement of TILE Exterior Fit segments for the obstacle.

2 Snap first Fit segment and TILE together.