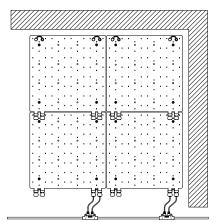

Mount first TILE and Fit segment to surface.

Max M5/#10 screw

Repeat steps 2 & 3 for all TILE Exterior Fit segments

Cap unused connectors.