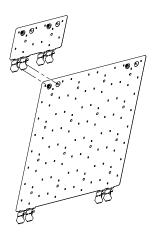

**IP65** 

Site Drawing

Actual Site Condition

Choose best arrangement of TILE Exterior Fit segments for the obstacle.

2 Snap first Fit segment and TILE together.

Mount first TILE and Fit segment to surface.

Cap unused connectors.

Repeat steps 2 & 3 for all TILE Exterior Fit segments

Site Drawing

Actual Site Condition

Choose best arrangement of TILE Exterior Fit segments for the obstacle.

2 Snap first Fit segment and TILE together.