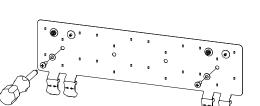

Cap unused connectors.

Repeat steps 2 & 3 for all TILE Exterior Fit segments

Site Drawing

Actual Site Condition

Choose best arrangement of TILE Exterior Fit segments for the obstacle.

2 Snap first Fit segment and TILE together.

Mount first TILE and Fit segment to surface.

Max M5/#10 screw

Repeat steps 2 & 3 for all TILE Exterior Fit segments

Cap unused connectors.