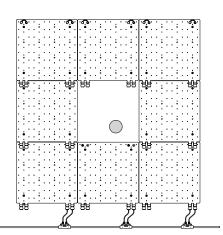

**IP65** 

Site Drawing

Actual Site Condition

Choose best arrangement of TILE Exterior Fit segments for the obstacle.

2 Snap first Fit segment and TILE together.

Mount first TILE and Fit segment to surface.

Cap unused connectors.

Repeat steps 2 & 3 for all TILE Exterior Fit segments

Site Drawing

Actual Site Condition

Choose best arrangement of TILE Exterior Fit segments for the obstacle.

2 Snap first Fit segment and TILE together.