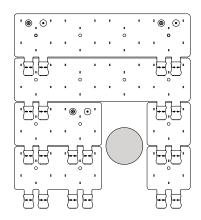

**IP65** 

Site Drawing

Actual Site Condition

Choose best arrangement of TILE Exterior Fit segments for the obstacle.

2 Snap first Fit segment and TILE together.

Mount first TILE and Fit segment to surface.

Cap unused connectors.

Repeat steps 2 & 3 for all TILE Exterior Fit segments

Site Drawing

Actual Site Condition

Choose best arrangement of TILE Exterior Fit segments for the obstacle.

2 Snap first Fit segment and TILE together.

Mount first TILE and Fit segment to surface.

Max M5/#10 screw

Repeat steps 2 & 3 for all TILE Exterior Fit segments

Cap unused connectors.