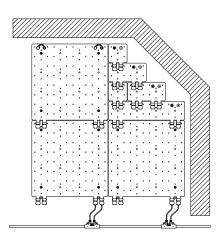

**IP65** 

Site Drawing

Actual Site Condition

Choose best arrangement of TILE Exterior Fit segments for the obstacle.

2 Snap first Fit segment and TILE together.

Mount first TILE and Fit segment to surface.

Cap unused connectors.

Repeat steps 2 & 3 for all TILE Exterior Fit segments

Site Drawing

Actual Site Condition

Choose best arrangement of TILE Exterior Fit segments for the obstacle.

2 Snap first Fit segment and TILE together.

Mount first TILE and Fit segment to surface.

Max M5/#10 screw

Repeat steps 2 & 3 for all TILE Exterior Fit segments

Cap unused connectors.