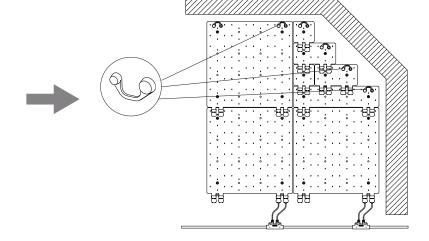

**IP65** 

Site Drawing

Actual Site Condition

Choose best arrangement of TILE Exterior Fit segments for the obstacle.

2 Snap first Fit segment and TILE together.

Mount first TILE and Fit segment to surface.

Cap unused connectors.

Repeat steps 2 & 3 for all TILE Exterior Fit segments

Site Drawing

Actual Site Condition

Choose best arrangement of TILE Exterior Fit segments for the obstacle.

2 Snap first Fit segment and TILE together.

Mount first TILE and Fit segment to surface.

Max M5/#10 screw

Repeat steps 2 & 3 for all TILE Exterior Fit segments

Cap unused connectors.