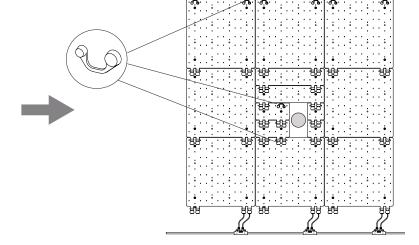

Cap unused connectors.

Repeat steps 2 & 3 for all TILE Exterior Fit segments

Site Drawing

Actual Site Condition

Choose best arrangement of TILE Exterior Fit segments for the obstacle.

2 Snap first Fit segment and TILE together.